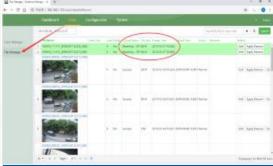

#### **Features**

- User ID / Year / Month / Day / Hour / Minute GPS Location all embedded watermark into Video.
- Unique ID (5 Digits) / Officer Number (6 Digits)
- Choice of 6 x Recording Resolutions:
   2560 x 1440 @ 30 fps, 2304 x 1296 @ 30 fps,
   1920 x 1440 @30 fps, 1920 x 1080P @ 30 fps,
   1280 x720 @ 30 fps, 848 x 480 @ 30 fps.
- Wide angle: 140° lens/ F.20
- 2 x IR Lights (Auto) for Night-time recording over 5 m.
- Battery: 3200mAh Lithium & charge time of 180 Mins
- Playback FF / Rewind 2X, 4X, 8X, 16X, 32X, 64X
- Waterproof level IP67
- Drop resistance level 2 meters IK09
- Docking stations and Dems software to have automated officer to camera assignment to facilitate easy deployment on a daily basis.
   Automation of user settings.
- Software capable of Automated delete / purges general unprotected data from its storage at specified retention time- i.e. 3 months / 6 months etc as set by the administrator.
- AES 256 Player and decoder built into the software for playback and review.
- Camera management software capable of geo fencing with ability to add 'Warning Notes, ability to add other alarms as required (zone entry, zone exit etc)
- Priority alerting of Alarms Panic, Geo-Fences etc User Screen would go RED with an Alarm on the CMS