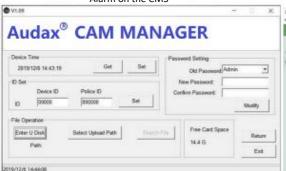

#### **Features**

- User ID / Year / Month / Day / Hour / Minute GPS Location all embedded watermark into Video.
- Unique ID (5 Digits) / Officer Number (6 Digits)
- Choice of 6 x Recording Resolutions:
   2560 x 1440 @ 30 fps, 2304 x 1296 @ 30 fps,
   1920 x 1440 @30 fps, 1920 x 1080P @ 30 fps,
   1280 x720 @ 30 fps, 848 x 480 @ 30 fps.
- Wide angle: 140° lens/ F.20
- 2 x IR Lights (Auto) for Night-time recording over 5 m.
- Battery: 3200mAh Lithium & charge time of 180 Mins
- Playback FF / Rewind 2X, 4X, 8X, 16X, 32X, 64X
- Waterproof level IP67
- Drop resistance level 2 meters IK09
- Docking stations and Dems software to have automated officer to camera assignment to facilitate easy deployment on a daily basis.
   Automation of user settings.
- Software capable of Automated delete / purges general unprotected data from its storage at specified retention time- i.e. 3 months / 6 months etc as set by the administrator.
- AES 256 Player and decoder built into the software for playback and review.
- Camera management software capable of geo fencing with ability to add 'Warning Notes, ability to add other alarms as required (zone entry, zone exit etc)
- Priority alerting of Alarms Panic, Geo-Fences etc User Screen would go RED with an Alarm on the CMS